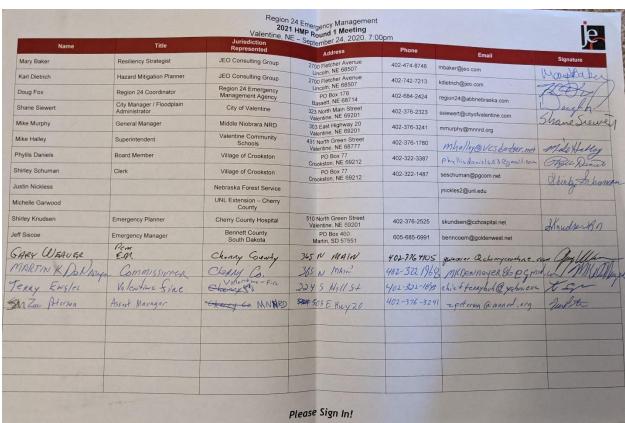

SIGN IN SHEETS - ROUND 1 MEETINGS (ALL)

| Name                                                                                                                                                                                                                                                                                                                                                                                                                                                                                                                                                                                                                                                                                                                                                                                                                                                                                                                                                                                                                                                                                                                                                                                                                                                                                                                                                                                                                                                                                                                                                                                                                                                                                                                                                                                                                                                                                                                                                                                                                                                                                                                           |                                                 | Jurisdiction                             | E - September 24, 2020, 2:00p                 | THE RESERVE OF THE PERSON NAMED IN |                                      |                 |
|--------------------------------------------------------------------------------------------------------------------------------------------------------------------------------------------------------------------------------------------------------------------------------------------------------------------------------------------------------------------------------------------------------------------------------------------------------------------------------------------------------------------------------------------------------------------------------------------------------------------------------------------------------------------------------------------------------------------------------------------------------------------------------------------------------------------------------------------------------------------------------------------------------------------------------------------------------------------------------------------------------------------------------------------------------------------------------------------------------------------------------------------------------------------------------------------------------------------------------------------------------------------------------------------------------------------------------------------------------------------------------------------------------------------------------------------------------------------------------------------------------------------------------------------------------------------------------------------------------------------------------------------------------------------------------------------------------------------------------------------------------------------------------------------------------------------------------------------------------------------------------------------------------------------------------------------------------------------------------------------------------------------------------------------------------------------------------------------------------------------------------|-------------------------------------------------|------------------------------------------|-----------------------------------------------|------------------------------------|--------------------------------------|-----------------|
| Contract Con | Title                                           | Represented                              | 2700 Fletcher Avenue                          | Phone                              | Email                                | Signature       |
| Mary Baker                                                                                                                                                                                                                                                                                                                                                                                                                                                                                                                                                                                                                                                                                                                                                                                                                                                                                                                                                                                                                                                                                                                                                                                                                                                                                                                                                                                                                                                                                                                                                                                                                                                                                                                                                                                                                                                                                                                                                                                                                                                                                                                     | Resiliency Strategist                           | JEO Consulting Group                     | LITCOIN, NE 68507                             | 402-474-8748                       | mbaker@jeo.com                       | Mary Loke       |
| Karl Dietrich                                                                                                                                                                                                                                                                                                                                                                                                                                                                                                                                                                                                                                                                                                                                                                                                                                                                                                                                                                                                                                                                                                                                                                                                                                                                                                                                                                                                                                                                                                                                                                                                                                                                                                                                                                                                                                                                                                                                                                                                                                                                                                                  | Hazard Mitigation Planner                       | JEO Consulting Group                     | 2700 Fletcher Avenue<br>Lincoln, NE 68507     | 402-742-7213                       | kdietrich@jeo.com                    | applo m         |
| Doug Fox                                                                                                                                                                                                                                                                                                                                                                                                                                                                                                                                                                                                                                                                                                                                                                                                                                                                                                                                                                                                                                                                                                                                                                                                                                                                                                                                                                                                                                                                                                                                                                                                                                                                                                                                                                                                                                                                                                                                                                                                                                                                                                                       | Region 24 Coordinator                           | Region 24 Emergency<br>Management Agency | PO Box 178<br>Bassett, NE 68714               | 402-684-2424                       | region24@abbnebraska.com             | Caugh &         |
| Dale Hafer                                                                                                                                                                                                                                                                                                                                                                                                                                                                                                                                                                                                                                                                                                                                                                                                                                                                                                                                                                                                                                                                                                                                                                                                                                                                                                                                                                                                                                                                                                                                                                                                                                                                                                                                                                                                                                                                                                                                                                                                                                                                                                                     | Ainsworth Community Schools                     | Superintendent                           | 520 East 2nd<br>Ainsworth, NE 69210           | 402-387-2333                       | dhafer@ainsworthschools.org          |                 |
| Dennis Bauer '                                                                                                                                                                                                                                                                                                                                                                                                                                                                                                                                                                                                                                                                                                                                                                                                                                                                                                                                                                                                                                                                                                                                                                                                                                                                                                                                                                                                                                                                                                                                                                                                                                                                                                                                                                                                                                                                                                                                                                                                                                                                                                                 | Commissioner                                    | Brown County                             | 43351 879 Road<br>Ainsworth, NE 69210         | 402-387-0331                       |                                      | Danston         |
| Kenneth Turpin Jr.                                                                                                                                                                                                                                                                                                                                                                                                                                                                                                                                                                                                                                                                                                                                                                                                                                                                                                                                                                                                                                                                                                                                                                                                                                                                                                                                                                                                                                                                                                                                                                                                                                                                                                                                                                                                                                                                                                                                                                                                                                                                                                             | Highway Superintendent                          | Brown County                             | 148 W 4th Street<br>Ainsworth, NE 69210       | 402-382-3336                       | turpinkenneth@yahoo.com              |                 |
| isa Schroedl                                                                                                                                                                                                                                                                                                                                                                                                                                                                                                                                                                                                                                                                                                                                                                                                                                                                                                                                                                                                                                                                                                                                                                                                                                                                                                                                                                                                                                                                                                                                                                                                                                                                                                                                                                                                                                                                                                                                                                                                                                                                                                                   | Administrator / Clerk / Treasurer               | City of Ainsworth                        | 606 E 4 <sup>th</sup><br>Ainsworth, NE 69210  | 402-387-2494                       | cityofainsworth@sscg.net             | heallall 1      |
| Kristy Beard                                                                                                                                                                                                                                                                                                                                                                                                                                                                                                                                                                                                                                                                                                                                                                                                                                                                                                                                                                                                                                                                                                                                                                                                                                                                                                                                                                                                                                                                                                                                                                                                                                                                                                                                                                                                                                                                                                                                                                                                                                                                                                                   | Clerk / Treasurer / Floodplain<br>Administrator | City of Bassett                          | 308 E Highway 20<br>Bassett, NE 68714         | 402-684-3966                       | cityclerk@bassettnebr.com            | Kuth Bend       |
| Bruce Ritterbush                                                                                                                                                                                                                                                                                                                                                                                                                                                                                                                                                                                                                                                                                                                                                                                                                                                                                                                                                                                                                                                                                                                                                                                                                                                                                                                                                                                                                                                                                                                                                                                                                                                                                                                                                                                                                                                                                                                                                                                                                                                                                                               | Commissioner                                    | Keya Paha County                         | 90372 Red Lane<br>Mills, NE 68753             | 402-497-2562                       | Kpeastoon @gmail.com                 | Brus 1 Rettur   |
| im Wyrick                                                                                                                                                                                                                                                                                                                                                                                                                                                                                                                                                                                                                                                                                                                                                                                                                                                                                                                                                                                                                                                                                                                                                                                                                                                                                                                                                                                                                                                                                                                                                                                                                                                                                                                                                                                                                                                                                                                                                                                                                                                                                                                      | Deputy County Emergency<br>Manager              | Keya Paha County                         | PO Box 207<br>Springview, NE 68778            |                                    |                                      | 7:00            |
| Blen May                                                                                                                                                                                                                                                                                                                                                                                                                                                                                                                                                                                                                                                                                                                                                                                                                                                                                                                                                                                                                                                                                                                                                                                                                                                                                                                                                                                                                                                                                                                                                                                                                                                                                                                                                                                                                                                                                                                                                                                                                                                                                                                       | Commissioner / Deputy<br>Emergency Manager      | Rock County                              | 88070 Breezy Avenue<br>Bassett, NE68714       | 402-760-0735                       | gmay@abbnebraska.com                 | the man         |
| m Stout                                                                                                                                                                                                                                                                                                                                                                                                                                                                                                                                                                                                                                                                                                                                                                                                                                                                                                                                                                                                                                                                                                                                                                                                                                                                                                                                                                                                                                                                                                                                                                                                                                                                                                                                                                                                                                                                                                                                                                                                                                                                                                                        | Commissioner Chair                              | Rock County                              | PO Box 594<br>Bassett, NE 68714               | 402-684-3906                       | cheifstout@gmail.com                 | lint Down       |
| renda Dobrovolny                                                                                                                                                                                                                                                                                                                                                                                                                                                                                                                                                                                                                                                                                                                                                                                                                                                                                                                                                                                                                                                                                                                                                                                                                                                                                                                                                                                                                                                                                                                                                                                                                                                                                                                                                                                                                                                                                                                                                                                                                                                                                                               | Board Chairperson                               | Village of Newport                       | 300 2nd Street<br>Newport, NE 68759           | 402-340-1667                       | brendadobrovola yagmail.com          | Brenda Dobranda |
| istin Nickless                                                                                                                                                                                                                                                                                                                                                                                                                                                                                                                                                                                                                                                                                                                                                                                                                                                                                                                                                                                                                                                                                                                                                                                                                                                                                                                                                                                                                                                                                                                                                                                                                                                                                                                                                                                                                                                                                                                                                                                                                                                                                                                 |                                                 | Nebraska Forest Service                  | TO T      |                                    | jnickless2@unl.edu                   |                 |
| Dolly Kienke                                                                                                                                                                                                                                                                                                                                                                                                                                                                                                                                                                                                                                                                                                                                                                                                                                                                                                                                                                                                                                                                                                                                                                                                                                                                                                                                                                                                                                                                                                                                                                                                                                                                                                                                                                                                                                                                                                                                                                                                                                                                                                                   | Floodplain Manager                              | Boyd County                              | 301 Eliver Ne<br>Springvices Ne               | 4/02-4/97-280                      | 8 dollybko three vives.              | net Wallet      |
| Brian Jordan                                                                                                                                                                                                                                                                                                                                                                                                                                                                                                                                                                                                                                                                                                                                                                                                                                                                                                                                                                                                                                                                                                                                                                                                                                                                                                                                                                                                                                                                                                                                                                                                                                                                                                                                                                                                                                                                                                                                                                                                                                                                                                                   | Fire Chief Gracy                                | Rock County                              | EULIDUCUM AV                                  | 308-348-2007                       |                                      | Bright          |
| in DeBolt                                                                                                                                                                                                                                                                                                                                                                                                                                                                                                                                                                                                                                                                                                                                                                                                                                                                                                                                                                                                                                                                                                                                                                                                                                                                                                                                                                                                                                                                                                                                                                                                                                                                                                                                                                                                                                                                                                                                                                                                                                                                                                                      | prenon Co fine                                  | Brown County                             | Burwell NE<br>PO Box 157<br>Long Pine NE 6927 | 402-273 4208                       | pine 177 creek @ amail com           | Jun DeBot       |
| cott Hallock                                                                                                                                                                                                                                                                                                                                                                                                                                                                                                                                                                                                                                                                                                                                                                                                                                                                                                                                                                                                                                                                                                                                                                                                                                                                                                                                                                                                                                                                                                                                                                                                                                                                                                                                                                                                                                                                                                                                                                                                                                                                                                                   | Fire Chief                                      | Keya Paha - Fire                         | 250 KD Ash 3000000                            | 402-760-1391                       | scohallock e gmail com               | Sett 9 Welst    |
| 3 Ellerneier                                                                                                                                                                                                                                                                                                                                                                                                                                                                                                                                                                                                                                                                                                                                                                                                                                                                                                                                                                                                                                                                                                                                                                                                                                                                                                                                                                                                                                                                                                                                                                                                                                                                                                                                                                                                                                                                                                                                                                                                                                                                                                                   | Amenical Fine Child                             | Rock County                              | Pe Box 446  But to 68 414                     | 402-684-363                        | reassessore yahoo con                | my Eller        |
| rad Figla                                                                                                                                                                                                                                                                                                                                                                                                                                                                                                                                                                                                                                                                                                                                                                                                                                                                                                                                                                                                                                                                                                                                                                                                                                                                                                                                                                                                                                                                                                                                                                                                                                                                                                                                                                                                                                                                                                                                                                                                                                                                                                                      | Amsworth Fire Chyl f                            | - Brown (on the Real                     | PO BOX 425                                    |                                    | bfiela 83 @Yahou. Cu-                | Brilly 756      |
| handler Schnidt                                                                                                                                                                                                                                                                                                                                                                                                                                                                                                                                                                                                                                                                                                                                                                                                                                                                                                                                                                                                                                                                                                                                                                                                                                                                                                                                                                                                                                                                                                                                                                                                                                                                                                                                                                                                                                                                                                                                                                                                                                                                                                                | Westerslad Coordinate                           | Apriloreth fire District                 | Valuable NE 69201                             | 407-376-3241                       | eschmidto mandary monutary & mandary | MAL             |